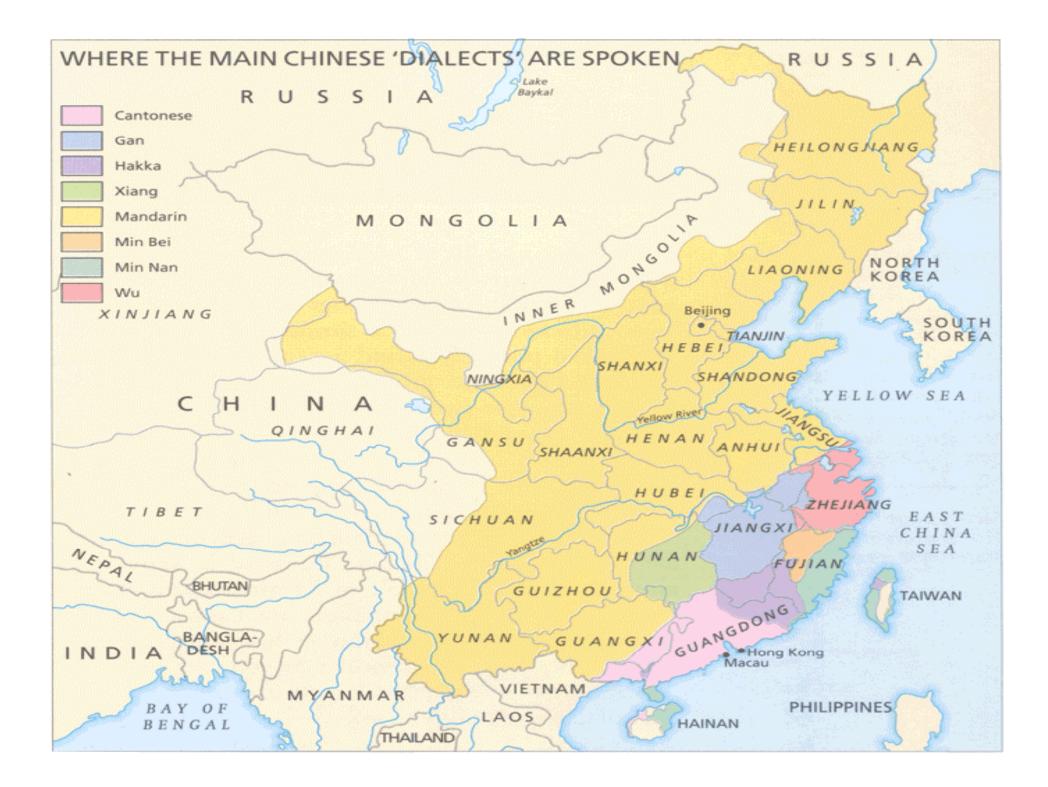

#### **Dialects of Chinese**

## **Major Dialects of Chinese**

| Dialect         | Chinese Name | % Population* |
|-----------------|--------------|---------------|
| Mandarin        | 普通话          | 74.8          |
| Wu              | 吴语           | 8.0           |
| Yue (Cantonese) | 广东话(粤语)      | 4.8           |
| Xiang           | 湖南话          | 4.0           |
| Southern Min    | 闽南话          | 2.7           |
| Northern Min    | 闽北话          | 1.0           |
| Hakka           | 客家话          | 2.7           |
| Gan             | 江西话          | 2.0           |